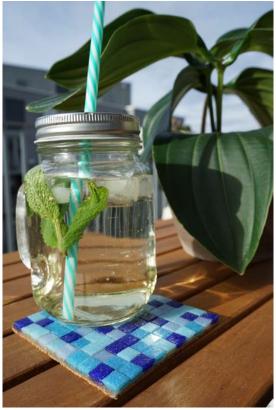

**2.** With the BLANCOL special adhesive MOSAIC, the mosaic stones can now be glued to the side with the paper. The cork side later serves to prevent the coaster from moving too much on the table. Let everything dry well and the mosaic coaster is ready.