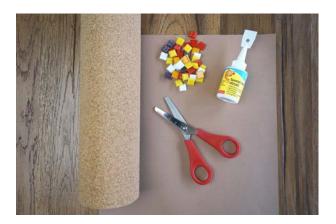

## Material required:

- Cork mat
- Coloured paper
- Mosaic stones
- Scissors
- BLANCOL special adhesive MOSAIC

**1.** If you have a cork mat which has an adhesive strip on one side, carefully remove it and stick your coloured paper on it, otherwise you can also stick the paper on one side of the cork mat with the BLANCOL special adhesive NATMAT. Allow to dry well.