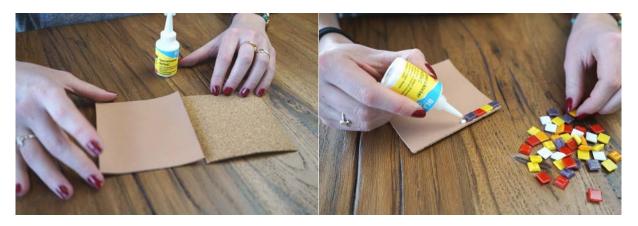

## Material required:

- Cork mat
- Coloured paper
- Mosaic stones
- Scissors
- BLANCOL special adhesive MOSAIC

**1.** If you have a cork mat which has an adhesive strip on one side, carefully remove it and stick your coloured paper on it, otherwise you can also stick the paper on one side of the cork mat with the BLANCOL special adhesive NATMAT. Allow to dry well.

**2.** With the BLANCOL special adhesive MOSAIC, the mosaic stones can now be glued to the side with the paper. The cork side later serves to prevent the coaster from moving too much on the table. Let everything dry well and the mosaic coaster is ready.